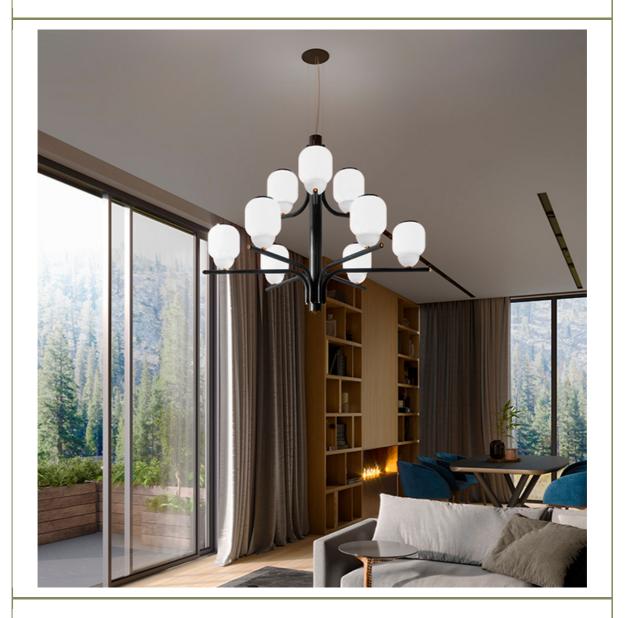

## The Chandelier designed by Alfonso de la Fuente

ALMA LIGHT presents THECHANDELIER, an impressive collection whose most visible feature is its large volumetry and aesthetic look in the three versions that compose the collection as well as its curved shapes and its original design, which starts as a remake of the classic Italian crystal chandeliers . The ovoid screens give it a modern air and the iron tube of its structures transmits strength and a solid complexion, typical of the modern designs of the 20s

The THECHANDELIER collection consists of 3 models:• Small chandelier pendant with 3 arms in 1 height (580x355mm)• Medium chandelier pendant with 9 arms in 2 heights (1080x822mm)• Large chandelier pendant with 15 arms at 3 heights (1080x1125mm)