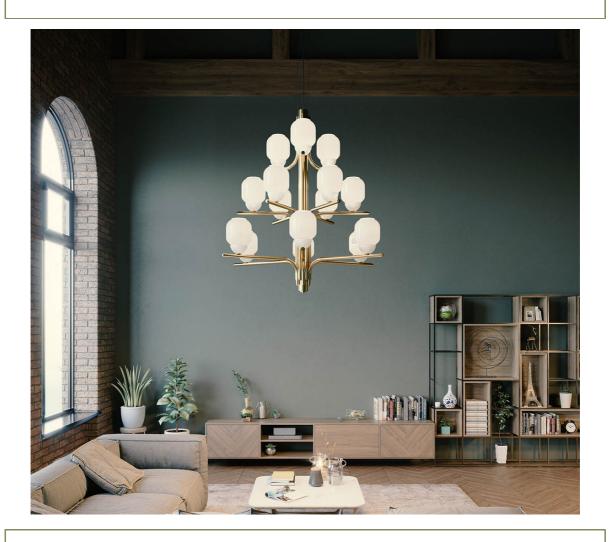

## The Chandelier designed by Alfonso de la Fuente

ALMA LIGHT presents THECHANDELIER, an impressive collection whose most visible feature is its large volumetry and aesthetic look in the three versions that compose the collection as well as its curved shapes and its original design, which starts as a remake of the classic Italian crystal chandeliers . The ovoid screens give it a modern air and the iron tube of its structures transmits strength and a solid complexion, typical of the modern designs of the 20s

The THECHANDELIER collection consists of 3 models:• Small chandelier pendant with 3 arms in 1 height (580x355mm)• Medium chandelier pendant with 9 arms in 2 heights (1080x822mm)• Large chandelier pendant with 15 arms at 3 heights (1080x1125mm)